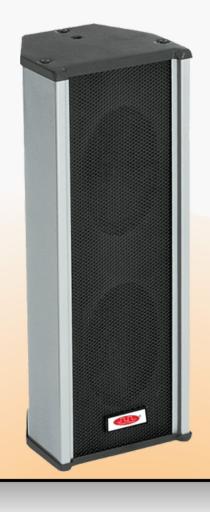

### SuperSync's Available Amplifier and Speakers.

Analog Mixer Amplifier

Horn Speaker 15 W

Wooden Speaker 10W/20W

Colume speaker 15 W