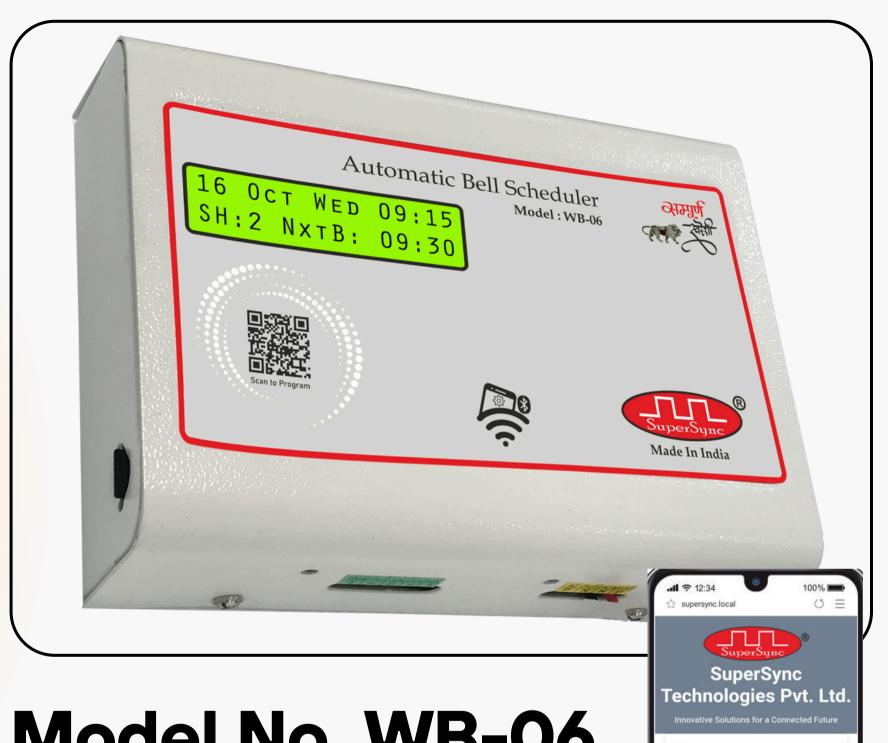

## Automatic BellRinging System

Model No. WB-06

### Automatic Bell Scheduler

Model: WB-06

### **Automatic Bell Scheduler**

Model No. WB-06

Connect on HotSpot to Schedule

Scan QR to open Scheduler Software

Mobile Phones
PCs & Tablets
Compatible

Blue tooth to Play Music

Upload user choice Sound Files to play as Bell Sound

### Automatic Bell Scheduler

Model No. WB-06

Mobile Phone Controlled Smart Scheduler

Connect on HotSpot to Schedule

Scan QR to open Scheduler Software

Mobile Phones PCs & Tablets Compatible

Blue tooth to Play Music