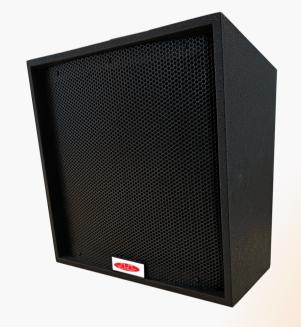

### SuperSync's Available Amplifier and Speakers.

Analog Mixer Amplifier

Horn Speaker 15 W

Wooden Speaker 10W/20W

Colume speaker 15 W