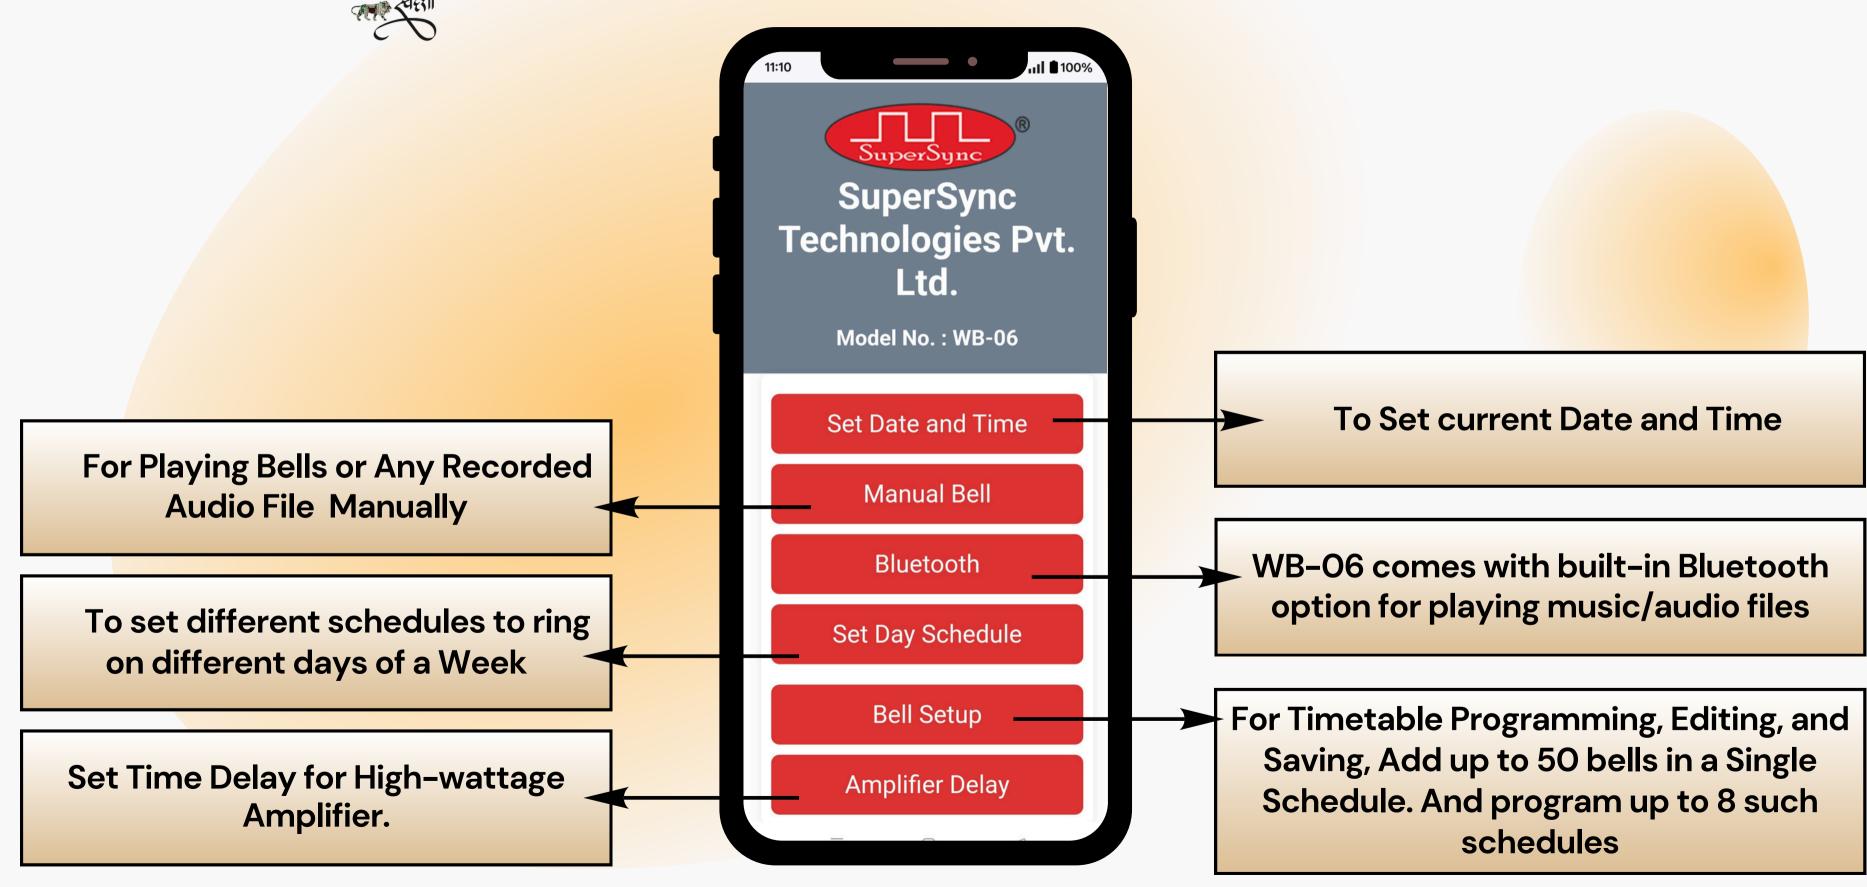

### **Connect on Timer's Hotspot**

 Turn On The Wi-Fi On Your Mobile Or Computer And Connect To The WB-06's Hotspot. The Device Works Offline, So No Internet Connection Is Needed.

### Scan QR Code or Access

 Scan The QR Code Printed On The Top Label Of The WB-06 Using Your Mobile Phone's Camera Or Any QR Code Scanner App. This Will Take You To The Home Page, Where You Can Easily Configure Schedules For Automatic Bell Ringing, Or Use Manual Mode To Play The Bells.

### Homepage of SuperSync's WB-06

SuperSync's WB-06 Displays A Clear, Easy-To-Timetable In A Read Tabular Format On The Homepage Of Your Linked Mobile Or Computer, Similar To A Manual Timetable. This Makes It Easy For Everyone **Quickly Understand** The Bell Schedule. It Also Offers Simple Navigation, Making Setup And **Operation** Effortless For Anyone.