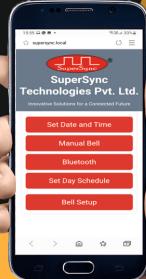

### Homepage of SuperSync's WB-06

SuperSync's WB-06 Displays A Clear, Easy-To-Timetable In A Read Tabular Format On The Homepage Of Your Linked Mobile Or Computer, Similar To A Manual Timetable. This Makes It Easy For Everyone **Quickly Understand** The Bell Schedule. It Also Offers Simple Navigation, Making Setup And **Operation** Effortless For Anyone.

### Scan QR Code or Access

 Scan The QR Code Printed On The Top Label Of The WB-06 Using Your Mobile Phone's Camera Or Any QR Code Scanner App. This Will Take You To The Home Page, Where You Can Easily Configure Schedules For Automatic Bell Ringing, Or Use Manual Mode To Play The Bells.

 The SuperSync WB-06 Is An Easy-To-Use Device That Allows You To Program And Operate The School Bell Timer Via Mobile, Computer, Laptop, Or Tablet.

Applications Of SuperSync WB-06: It Completely Eliminates
 The Need For Someone To Manually Ring The Bell In Schools,
 Colleges, Educational Institutes, Coaching Centers,
 Factories, Warehouses, And More.