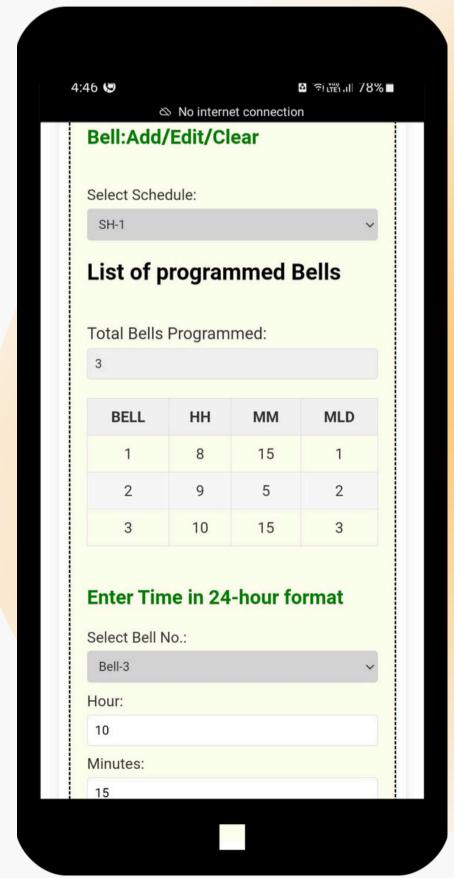

### Automatic Bell Scheduler

Model: WB-06

### Homepage of SuperSync's WB-06

SuperSync's WB-06 Displays A Clear, Easy-To-Timetable In A Read Tabular Format On The Homepage Of Your Linked Mobile Or Computer, Similar To A Manual Timetable. This Makes It Easy For Everyone **Quickly Understand** The Bell Schedule. It Also Offers Simple Navigation, Making Setup And **Operation** Effortless For Anyone.