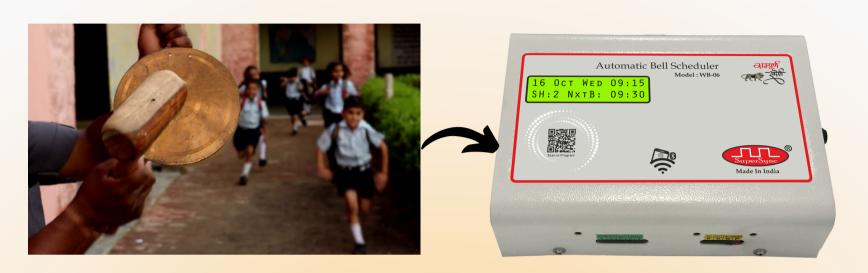

## WB-06: Intelligent Digital Peon

 SuperSync's WB-06 Replaces Traditional Manual Bell Ringing With An Automatic Timer, Ensuring Precise And Hassle-Free Bell Scheduling And Ringing With Accuracy And Punctuality

 The SuperSync WB-06 Is An Easy-To-Use Device That Allows You To Program And Operate The School Bell Timer Via Mobile, Computer, Laptop, Or Tablet.

Applications Of SuperSync WB-06: It Completely Eliminates
 The Need For Someone To Manually Ring The Bell In Schools,
 Colleges, Educational Institutes, Coaching Centers,
 Factories, Warehouses, And More.