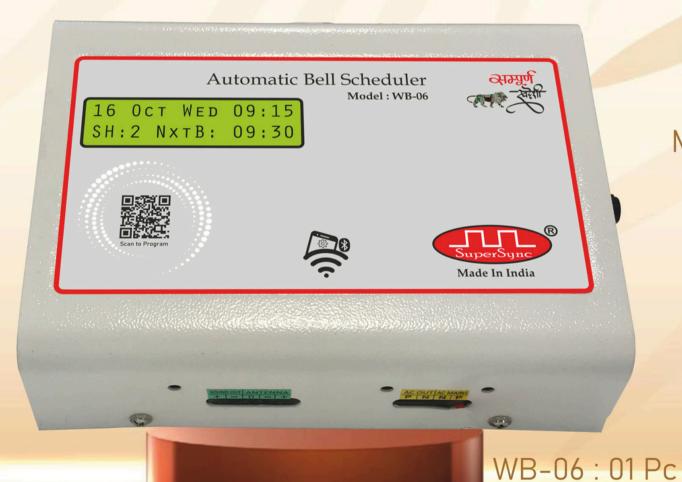

### Scan QR Code or Access

 Scan The QR Code Printed On The Top Label Of The WB-06 Using Your Mobile Phone's Camera Or Any QR Code Scanner App. This Will Take You To The Home Page, Where You Can Easily Configure Schedules For Automatic Bell Ringing, Or Use Manual Mode To Play The Bells.

### Automatic Bell Scheduler

Model: WB-06

### Homepage of SuperSync's WB-06

SuperSync's WB-06 Displays A Clear, Easy-To-Timetable In A Read Tabular Format On The Homepage Of Your Linked Mobile Or Computer, Similar To A Manual Timetable. This Makes It Easy For Everyone **Quickly Understand** The Bell Schedule. It Also Offers Simple Navigation, Making Setup And **Operation** Effortless For Anyone.