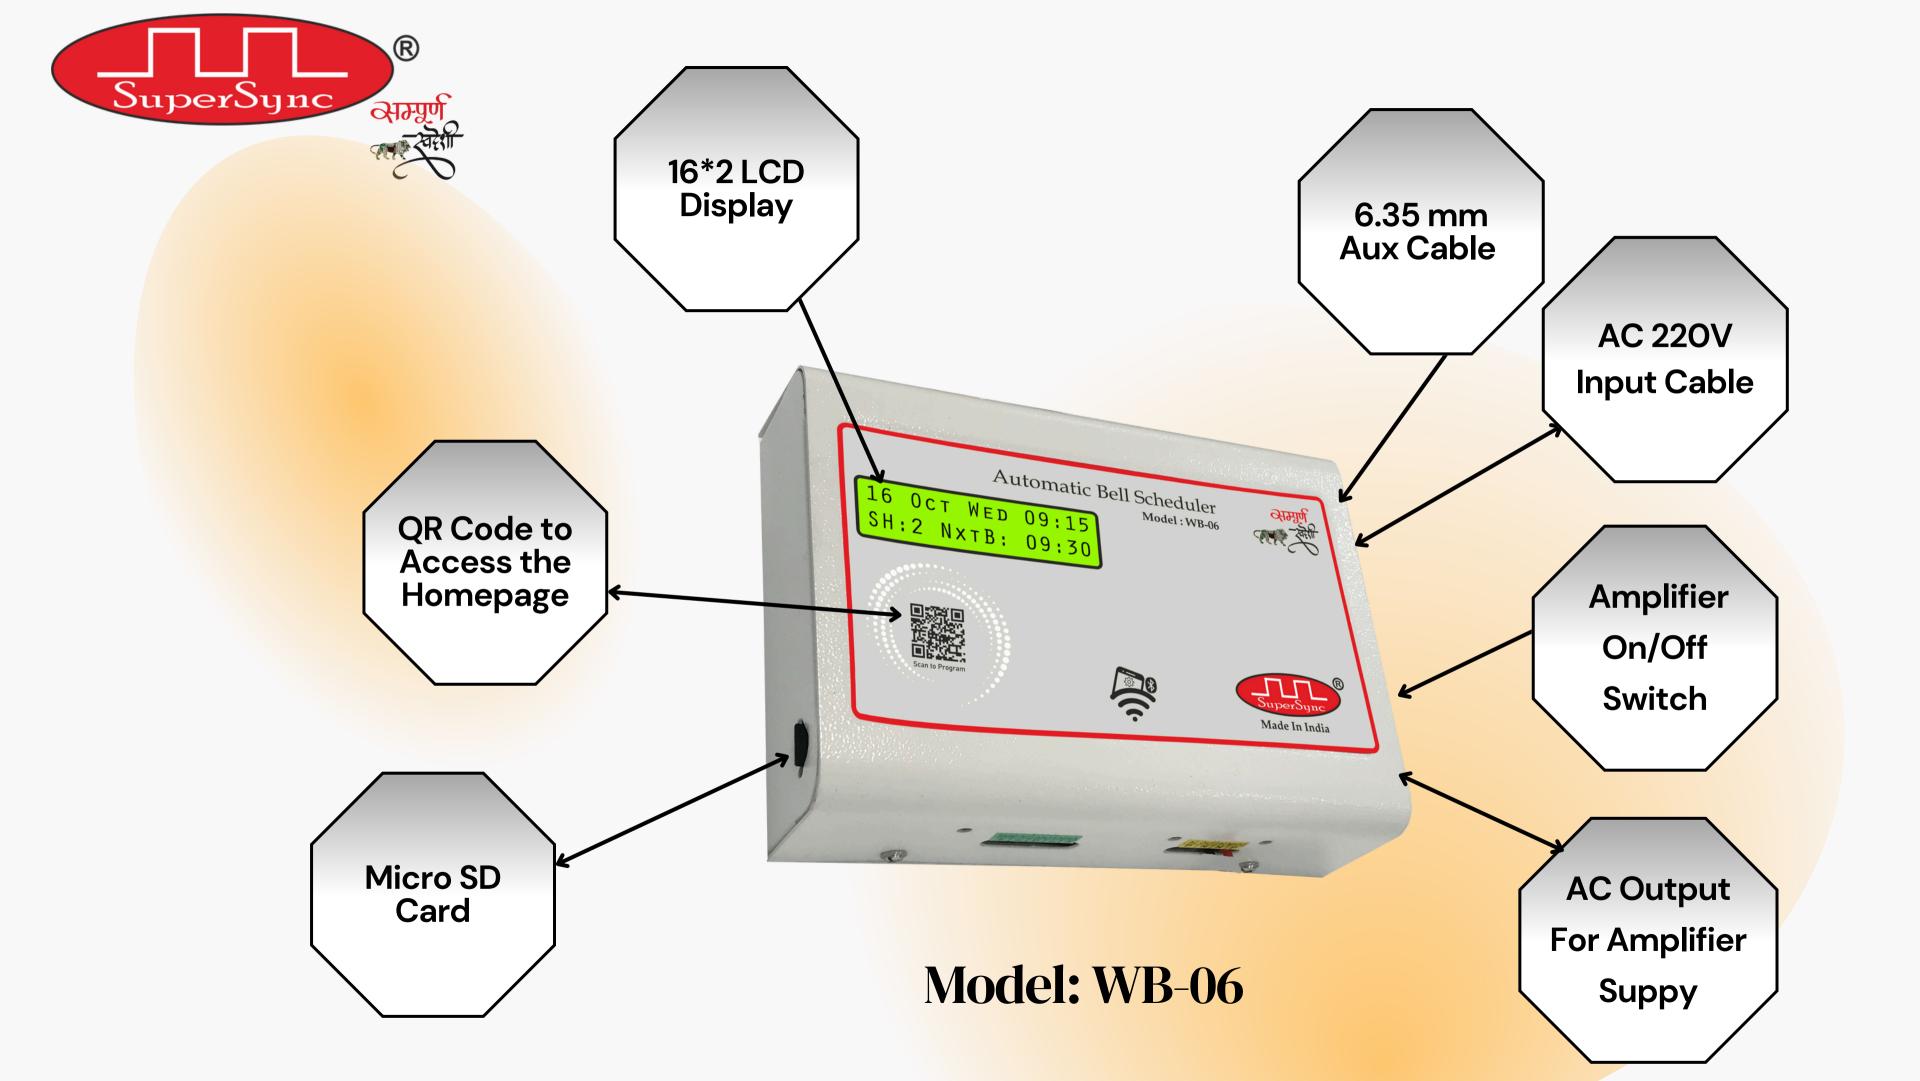

### **Connections and Interface**

 Connect The Power Cable Of SuperSync's WB-06 To A 220v Ac 50hz Power Source. Then, Plug The 6.35mm Audio Connector Of The Wb-06 Into The Aux In Terminal Of Any Branded Amplifier.

### Scan QR Code or Access

 Scan The QR Code Printed On The Top Label Of The WB-06 Using Your Mobile Phone's Camera Or Any QR Code Scanner App. This Will Take You To The Home Page, Where You Can Easily Configure Schedules For Automatic Bell Ringing, Or Use Manual Mode To Play The Bells.

 The WB-06 Comes With A Micro-SD Card That Supports Up To 16gb Of Storage, Preloaded With 67 Sound Files. These Include a Mix Of Female Voice Recordings, Such "This ls Period As Number 1" And "It's Our Lunch Time," Along With Traditional Tan-Tan Sounds. Users Can Also Upload Their Preferred Mp3 Sound Files.