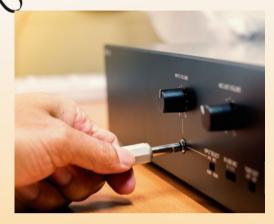

### **Connections and Interface**

 Connect The Power Cable Of SuperSync's WB-06 To A 220v Ac 50hz Power Source. Then, Plug The 6.35mm Audio Connector Of The Wb-06 Into The Aux In Terminal Of Any Branded Amplifier.