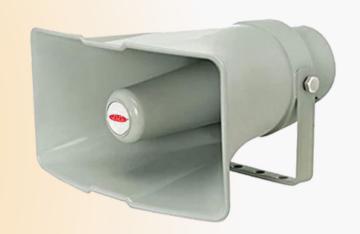

### SuperSync's Available Amplifier and Speakers.

Analog Mixer Amplifier

Horn Speaker 15 W

Wooden Speaker 10W/20W

Colume speaker 15 W