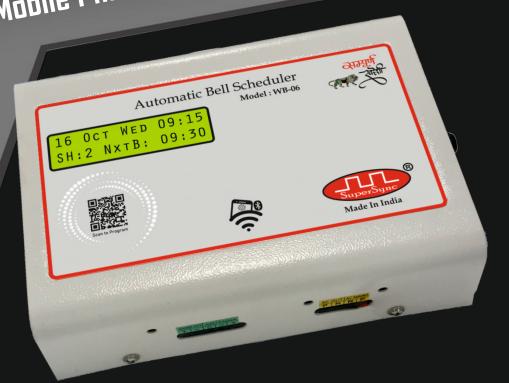

### Automatic Bell Scheduler

Model: WB-06

### Scan QR Code or Access

 Scan The QR Code Printed On The Top Label Of The WB-06 Using Your Mobile Phone's Camera Or Any QR Code Scanner App. This Will Take You To The Home Page, Where You Can Easily Configure Schedules For Automatic Bell Ringing, Or Use Manual Mode To Play The Bells.

### **Connections and Interface**

 Connect The Power Cable Of SuperSync's WB-06 To A 220v Ac 50hz Power Source. Then, Plug The 6.35mm Audio Connector Of The Wb-06 Into The Aux In Terminal Of Any Branded Amplifier.