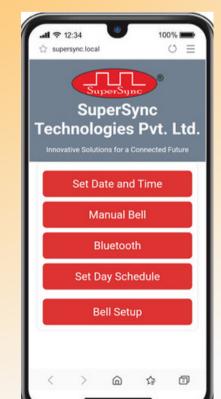

### Homepage of SuperSync's WB-06

SuperSync's WB-06 Displays A Clear, Easy-To-Timetable In A Read Tabular Format On The Homepage Of Your Linked Mobile Or Computer, Similar To A Manual Timetable. This Makes It Easy For Everyone **Quickly Understand** The Bell Schedule. It Also Offers Simple Navigation, Making Setup And **Operation** Effortless For Anyone.