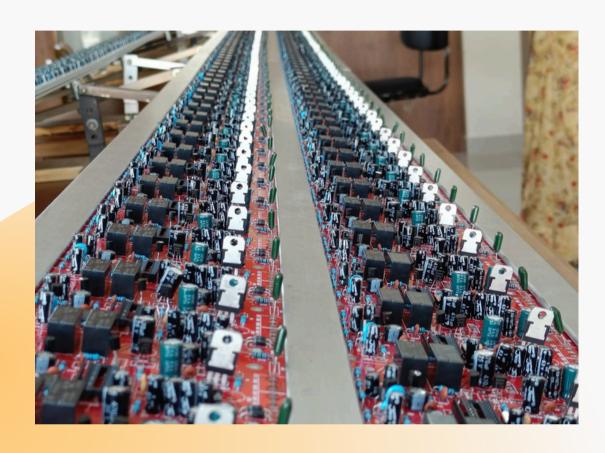

• With Over 15 Years Of Experience In Manufacturing Automatic Bell Ringing Systems, Supersync Manages Every Step Of The Process In-House—From R&D And Design To The Final Product. This Approach Ensures Top-Quality Products, Operational Efficiency, And Reliable After-Sales Support

 SuperSync Holds The Largest Market Share In The Automatic Bell Ringing Timer Sector. With A Strong Presence In India, Our Products Are Also Exported In Large Volumes To The Usa, Oman, Saudi Arabia, Dubai, Bhutan, Nepal, And Sri Lanka

 Every Machine We Produce Undergoes Rigorous Testing Across Multiple Parameters To Ensure Optimal Performance And Durability.
 Our Commitment To Quality Control Guarantees That Each Product Is Reliable And Meets Customer Satisfaction.