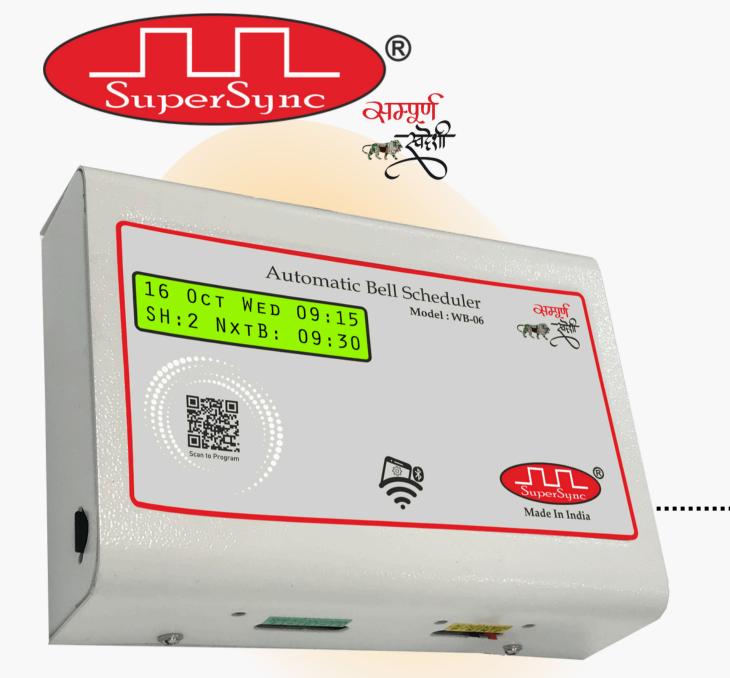

ional Institutes, Coaching Centers,
 Factories, Warehouses, And More.













### Easy Setup of the WB-06

### **Connections and Interface**

 Connect The Power Cable Of SuperSync's WB-06 To A 220v Ac 50hz Power Source. Then, Plug The 6.35mm Audio Connector Of The Wb-06 Into The Aux In Terminal Of Any Branded Amplifier.

### **Connect on Timer's Hotspot**

 Turn On The Wi-Fi On Your Mobile Or Computer And Connect To The WB-06's Hotspot. The Device Works Offline, So No Internet Connection Is Needed.

### Scan QR Code or Access

 Scan The QR Code Printed On The Top Label Of The WB-06 Using Your Mobile Phone's Camera Or Any QR Code Scanner App. This Will Take You To The Home Page, Where You Can Easily Configure Schedules For Automatic Bell Ringing, Or Use Manual Mode To Play The Bells.



### Automatic Bell Scheduler

Model: WB-06









### Homepage of SuperSync's WB-06









SuperSync's WB-06 Displays A Clear, Easy-To-Timetable In A Read Tabular Format On The Homepage Of Your Linked Mobile Or Computer, Similar To A Manual Timetable. This Makes It Easy For Everyone **Quickly Understand** The Bell Schedule. It Also Offers Simple Navigation, Making Setup And **Operation** Effortless For Anyone.





 The WB-06 Comes With A Micro-SD Card That Supports Up To 16gb Of Storage, Preloaded With 67 Sound Files. These Include a Mix Of Female Voice Recordings, Such "This ls Period As Number 1" And "It's Our Lunch Time," Along With Traditional Tan-Tan Sounds. Users Can Also Upload Their Preferred Mp3 Sound Files.







# Order Package Automatic Bell Scheduler











SuperSy