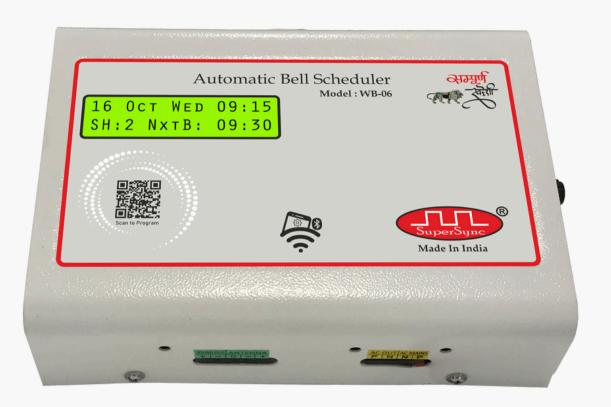

### Automatic Bell Scheduler

Model: WB-06

### Homepage of SuperSync's WB-06

SuperSync's WB-06 Displays A Clear, Easy-To-Timetable In A Read Tabular Format On The Homepage Of Your Linked Mobile Or Computer, Similar To A Manual Timetable. This Makes It Easy For Everyone **Quickly Understand** The Bell Schedule. It Also Offers Simple Navigation, Making Setup And **Operation** Effortless For Anyone.

### **Automatic Bell Scheduler**

Model No. WB-06

Connect on HotSpot to Schedule

Scan QR to open Scheduler Software

Mobile Phones
PCs & Tablets
Compatible

Blue tooth to Play Music

Upload user choice Sound Files to play as Bell Sound