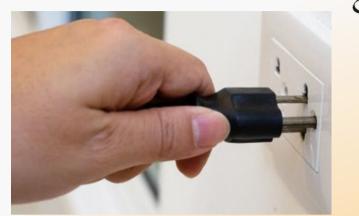

### **Connections and Interface**

 Connect The Power Cable Of SuperSync's WB-06 To A 220v Ac 50hz Power Source. Then, Plug The 6.35mm Audio Connector Of The Wb-06 Into The Aux In Terminal Of Any Branded Amplifier.