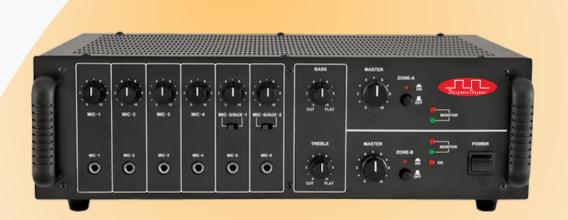

### SuperSync's Available Amplifier and Speakers.

Analog Mixer Amplifier

Horn Speaker 15 W

Wooden Speaker 10W/20W

Colume speaker 15 W

Compatible with All Branded Public Address Systems