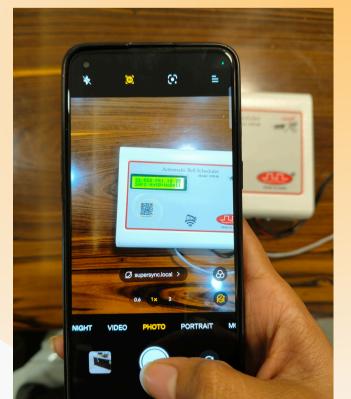

### Scan QR Code or Access

 Scan The QR Code Printed On The Top Label Of The WB-06 Using Your Mobile Phone's Camera Or Any QR Code Scanner App. This Will Take You To The Home Page, Where You Can Easily Configure Schedules For Automatic Bell Ringing, Or Use Manual Mode To Play The Bells.