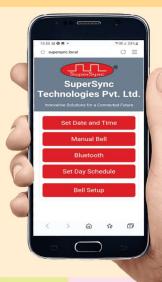

### Homepage of SuperSync's WB-06

SuperSync's WB-06 Displays A Clear, Easy-To-Timetable In A Read Tabular Format On The Homepage Of Your Linked Mobile Or Computer, Similar To A Manual Timetable. This Makes It Easy For Everyone **Quickly Understand** The Bell Schedule. It Also Offers Simple Navigation, Making Setup And **Operation** Effortless For Anyone.

### Scan QR Code or Access

 Scan The QR Code Printed On The Top Label Of The WB-06 Using Your Mobile Phone's Camera Or Any QR Code Scanner App. This Will Take You To The Home Page, Where You Can Easily Configure Schedules For Automatic Bell Ringing, Or Use Manual Mode To Play The Bells.

 The SuperSync WB-06 Is An Easy-To-Use Device That Allows You To Program And Operate The School Bell Timer Via Mobile, Computer, Laptop, Or Tablet.

Applications Of SuperSync WB-06: It Completely Eliminates
 The Need For Someone To Manually Ring The Bell In Schools,
 Colleges, Educational Institutes, Coaching Centers,
 Factories, Warehouses, And More.