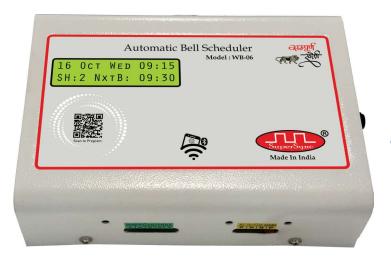

### Automatic Bell Scheduler

Model: WB-06

### Homepage of SuperSync's WB-06

SuperSync's WB-06 Displays A Clear, Easy-To-Timetable In A Read Tabular Format On The Homepage Of Your Linked Mobile Or Computer, Similar To A Manual Timetable. This Makes It Easy For Everyone **Quickly Understand** The Bell Schedule. It Also Offers Simple Navigation, Making Setup And **Operation** Effortless For Anyone.

### Automatic Bell Scheduler

Model No. WB-06

Mobile Phone Controlled Smart Scheduler

Connect on HotSpot to Schedule

Scan QR to open Scheduler Software

Mobile Phones PCs & Tablets Compatible

Blue tooth to Play Music