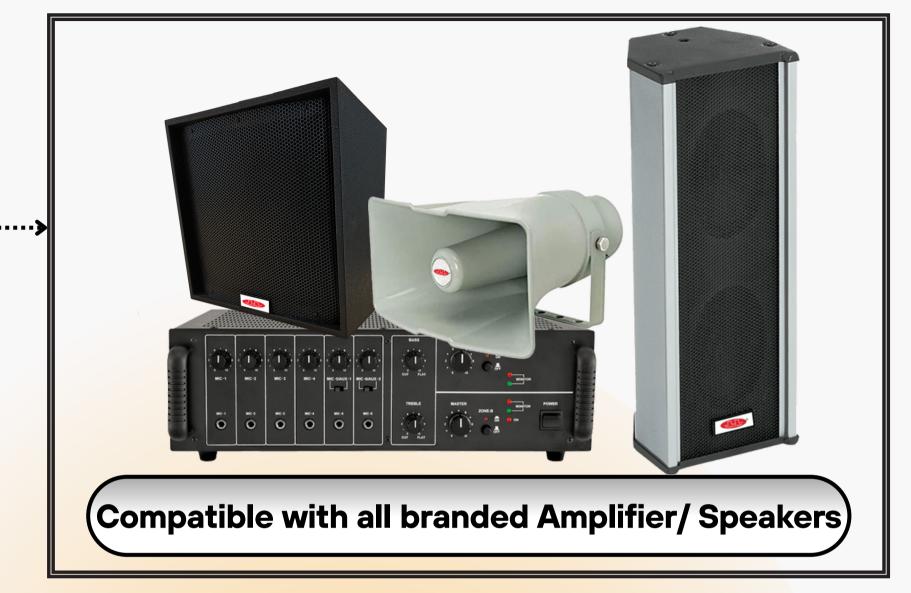

### SuperSync's Available Amplifier and Speakers.

Analog Mixer Amplifier

Horn Speaker 15 W

Wooden Speaker 10W/20W

Colume speaker 15 W

Compatible with All Branded Public Address Systems