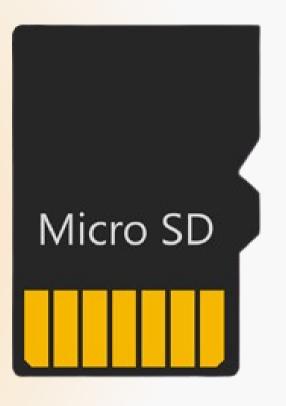

 The WB-06 Comes With A Micro-SD Card That Supports Up To 16gb Of Storage, Preloaded With 67 Sound Files. These Include a Mix Of Female Voice Recordings, Such "This ls Period As Number 1" And "It's Our Lunch Time," Along With Traditional Tan-Tan Sounds. Users Can Also Upload Their Preferred Mp3 Sound Files.